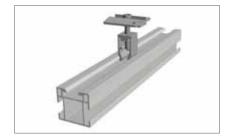

## New, ultra-fast Clickstone technology

- 1. Click in place
- 2. Adjust, if necessary
- 3. Lock into position