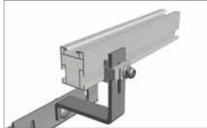

## Alpha<sup>+</sup> On-Roof PV Mounting System When fast isn't fast enough and

easy is still too hard.

Roof hook with new QuickConnect rail connection

Telescoping end piece

The Alpha<sup>+</sup> system is a robust mounting system designed and optimized for exceptionally fast, easy installation of PV modules on pitched roofs. Mounting Systems' new Clickstone technology, extensive component pre-assembly and unique assembly features simplify planning, speed installation and enhance system safety and reliability.