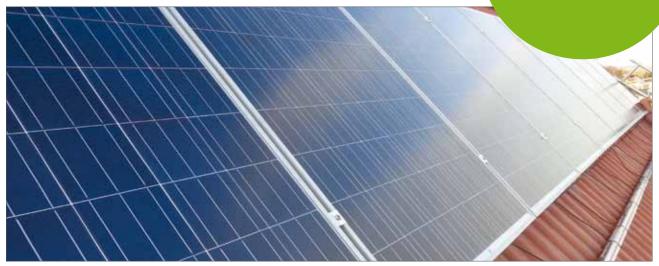

## Alpha<sup>+</sup> On-Roof PV Mounting System When fast isn't fast enough and

easy is still too hard.

Roof hook with new QuickConnect rail connection

Telescoping end piece

The Alpha<sup>+</sup> system is a robust mounting system designed and optimized for exceptionally fast, easy installation of PV modules on pitched roofs. Mounting Systems' new Clickstone technology, extensive component pre-assembly and unique assembly features simplify planning, speed installation and enhance system safety and reliability.