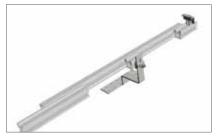

## Alpha<sup>+</sup> On-Roof PV Mounting System When fast isn't fast enough and

easy is still too hard.

Roof hook with new QuickConnect rail connection

Telescoping end piece

The Alpha<sup>+</sup> system is a robust mounting system designed and optimized for exceptionally fast, easy installation of PV modules on pitched roofs. Mounting Systems' new Clickstone technology, extensive component pre-assembly and unique assembly features simplify planning, speed installation and enhance system safety and reliability.