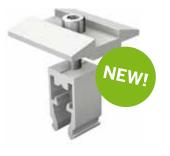

## New, ultra-fast Clickstone technology

- 1. Click in place
- 2. Adjust, if necessary
- 3. Lock into position